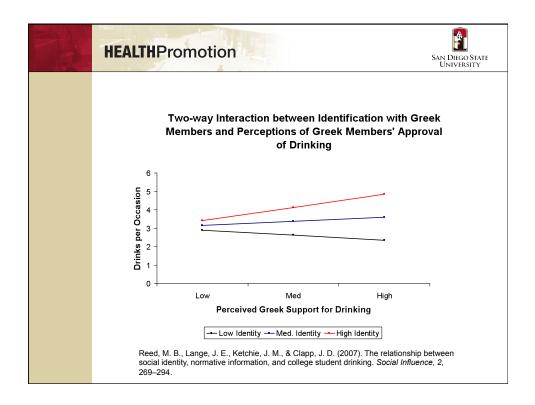

X                   |               |  |  |
| Law Enf. Task<br>force   |                     |                            | X                       |                     |               |  |  |
| Choices Ed.              | ×                   |                            |                         |                     |               |  |  |
| ARC:                     |                     |                            |                         |                     | X             |  |  |
| Ad Watch                 |                     |                            | X                       |                     |               |  |  |
| Sub. Free Dorms          |                     | X                          |                         |                     |               |  |  |