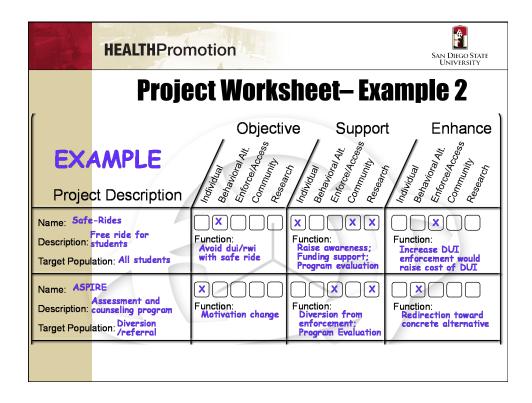

| Name: Sofe | -Rides<br>ree ride for<br>tudents Func<br>Avoi | X X X<br>tion:<br>d dui/rwi<br>safe ride                         | ction:<br>ise awareness;<br>nding support;<br>ogram evaluation | Function:<br>Increase DUI<br>enforcement would<br>raise cost of DUI |
|            |                                                |                                                                  |                                                                |                                                                     |
|            |                                                |                                                                  |                                                                |                                                                     |



| HEALTHPromoti                                                                                                      | on                                                                                   |                                                                         | San Diego Sta<br>University                                          |
|--------------------------------------------------------------------------------------------------------------------|--------------------------------------------------------------------------------------|-------------------------------------------------------------------------|----------------------------------------------------------------------|
| Project